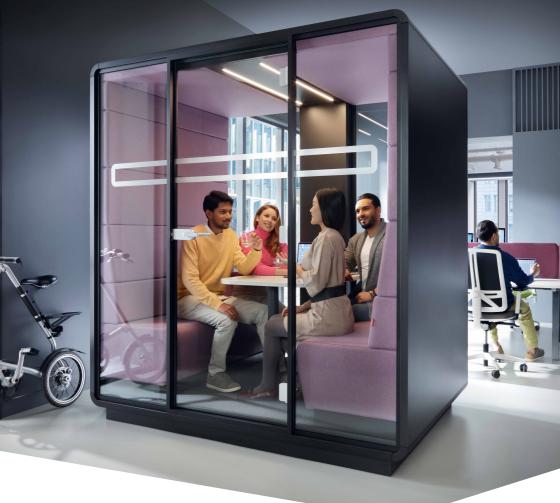

# WE PROVIDE SEPARATE MOBILE SPACES, REPLACING STRESS WITH **HARMONY**&**PEACE**.

HushMeet is an additional, independent space for your office. It allows you to conduct meetings in a comfortable and secure environment with advanced acoustic solutions. Additionally, the closed space provides a feeling of privacy which ensures that everyone within the HushMeet can feel at ease. The pod is an excellent alternative to small conference rooms and can be placed wherever you want!

# HUSHMEET IS A PERFECT PLACE FOR:

Creative work

Group video conferences

HR interviews

W: 2150 mm / 85 in H: 2300 mm / 91 in D: 1390 mm / 56 in

Weight: 650 kg / 1433 lbs