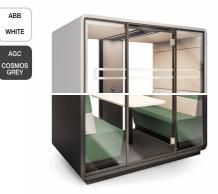

# PRODUCT IS ALSO AVAILABLE IN **THE S VERSION**

HushMeet.S is the answer to the needs of smaller offices. It is designed for meetings in a group of two people.

W: 2150 mm / 85 in H: 2300 mm / 91 in D: 900 mm / 35 in