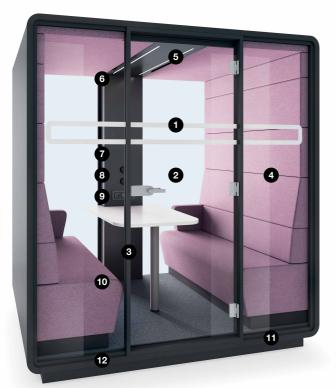

# WHY IS THE HUSHMEET A UNIQUE OFFICE SOLUTION?

# **MOBILITY** You can move the pod without disassembly.

## ACOUSTICS

The upholstery and double glazed door with acoustic film effectively absorbs sound.

|   | ī | I. |
|---|---|----|
|   | ľ | ,  |
| L | J | Γ  |

## FACILITIES

HushMeet is an independent space powered by electricity, providing comfortable conditions during the meeting.

|   | _ |   |
|---|---|---|
| r | - | _ |
| L | ⊢ | _ |
| L |   | _ |

### **DIMENSIONS** It occupies space needed for two standard

It occupies space needed for two standard workstations.