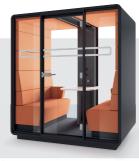

# WE PROVIDE SEPARATE MOBILE SPACES, REPLACING STRESS WITH **HARMONY**&**PEACE**.

HushMeet is an additional, independent space for your office. It allows you to conduct meetings in a comfortable and secure environment with advanced acoustic solutions. Additionally, the closed space provides a feeling of privacy which ensures that everyone within the HushMeet can feel at ease. The pod is an excellent alternative to small conference rooms and can be placed wherever you want!

# HUSHMEET IS A PERFECT PLACE FOR:

Creative work

Group video conferences

HR interviews

W: 2150 mm / 85 in H: 2300 mm / 91 in D: 1390 mm / 56 in

Weight: 650 kg / 1433 lbs