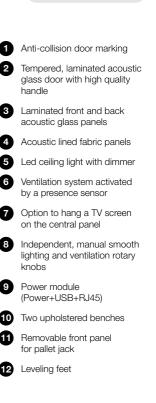

## ACOUSTICS

The upholstery and double glazed door with acoustic film effectively absorbs sound.

|   | ī | I. |
|---|---|----|
|   | ľ | ,  |
| L | J | Γ  |

## FACILITIES

HushMeet is an independent space powered by electricity, providing comfortable conditions during the meeting.

|   | _ |   |
|---|---|---|
| r | - | _ |
| L | ⊢ | _ |
| L |   | _ |

### **DIMENSIONS** It occupies space needed for two standard

It occupies space needed for two standard workstations.