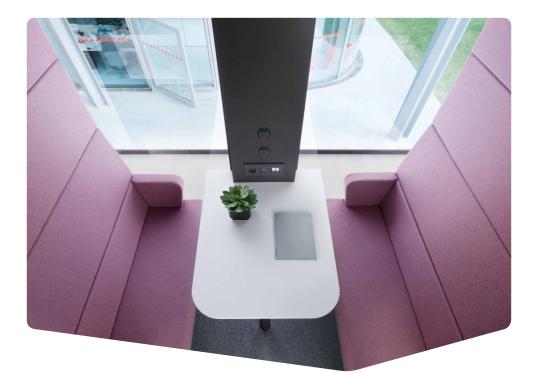

# WE PROVIDE SEPARATE MOBILE SPACES, REPLACING STRESS WITH **HARMONY**&**PEACE**.

HushMeet is an additional, independent space for your office. It allows you to conduct meetings in a comfortable and secure environment with advanced acoustic solutions. Additionally, the closed space provides a feeling of privacy which ensures that everyone within the HushMeet can feel at ease. The pod is an excellent alternative to small conference rooms and can be placed wherever you want!

## ACOUSTICS

The upholstery and double glazed door with acoustic film effectively absorbs sound.

|   | ī | I. |
|---|---|----|
|   | ľ | ,  |
| L | J | Γ  |

## FACILITIES

HushMeet is an independent space powered by electricity, providing comfortable conditions during the meeting.

|   | _ |   |
|---|---|---|
| r | - | _ |
| L | ⊢ | _ |
| L |   | _ |