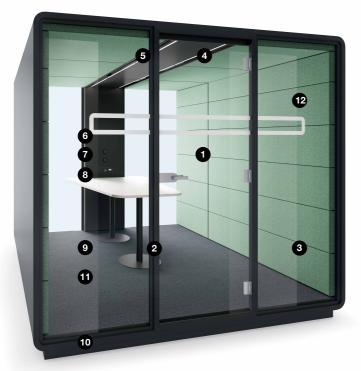

#### **HUSHMEET.L** IS A PERFECT PLACE FOR:

Highly private meetings

Formal meetings

**ਜ਼ੈ** 1-8

W. 2600 mm/102 in H. 2300 mm/90 in D. 1800-3600 mm/71-142 in

Weight: 775-1475 kg/1708-3251 lbs

- 1 Laminated front and back acoustic glass panels
- 2 Tempered, laminated acoustic glass door with high quality handle
- 3 Acoustic lined fabric panels
- 4 Led ceiling light with dimmer
- 5 Ventilation system activated by a presence sensor
- 6 Option to hang a TV screen on the central panel
- 7 IIndependent, manual smooth lighting and ventilation rotary knobs
- Power module (power+USB+rJ45)
- 9 Optional conference table
- 10 Removable front panel for pallet jack
- 11 Leveling feet
- 12 Anti-collision door marking