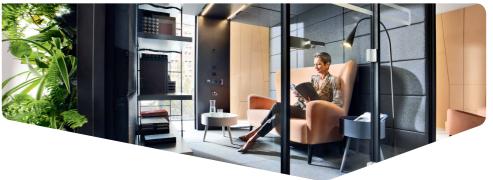

## IMPORTANT **MEETINGS**DESERVE **CONVENIENT SPACE**

WE PROVIDE SEPARATE MOBILE SPACES, REPLACING STRESS WITH HARMONY&PEACE.

HushMeet.L is a true alternative to traditional conference rooms. The modular design of hushMeet.L includes a selection of models to harmonize perfectly with your office space. No construction work. No renovation required. Each module is a room-in-a-box that is perfect for longer or more formal meetings.

#### **HUSHMEET.L** IS A PERFECT PLACE FOR:

Highly private meetings

Formal meetings

**ਜ਼ੈ** 1-8

W. 2600 mm/102 in H. 2300 mm/90 in D. 1800-3600 mm/71-142 in

Weight: 775-1475 kg/1708-3251 lbs

- 1 Laminated front and back acoustic glass panels
- 2 Tempered, laminated acoustic glass door with high quality handle
- 3 Acoustic lined fabric panels
- 4 Led ceiling light with dimmer
- 5 Ventilation system activated by a presence sensor
- 6 Option to hang a TV screen on the central panel
- 7 IIndependent, manual smooth lighting and ventilation rotary knobs
- Power module (power+USB+rJ45)
- 9 Optional conference table
- 10 Removable front panel for pallet jack
- 11 Leveling feet
- 12 Anti-collision door marking