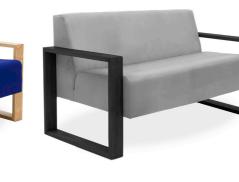

# Malibu

The Australian made Malibu features a unique modern timber frame, and upholstered in your choice of fabric.

## CUSTOMISE YOUR CHAIR

SEAT SIZES – 1 or 2 seater

FINISHES – Natural or dark stained timber base

CHOOSE YOUR FABRIC - See p.84 for fabric suggestions Your choice of any fabric, leather, vinyl, healthcare treated and eco-friendly fabrics

See also – Highway p. 63



## Malibu Single Seater

Malibu

Two Seater

| Seat Size (mm)    | 540W x 550D        |
|-------------------|--------------------|
| Overall Size (mm) | 720W x 800D x 810H |
| Seat Height (mm)  | 490                |
| Arm Height        | 600                |



MALIBU SINGLE SEATER



#### dark stained timber available



MALIBU TWO SEATER



### dark stained timber available