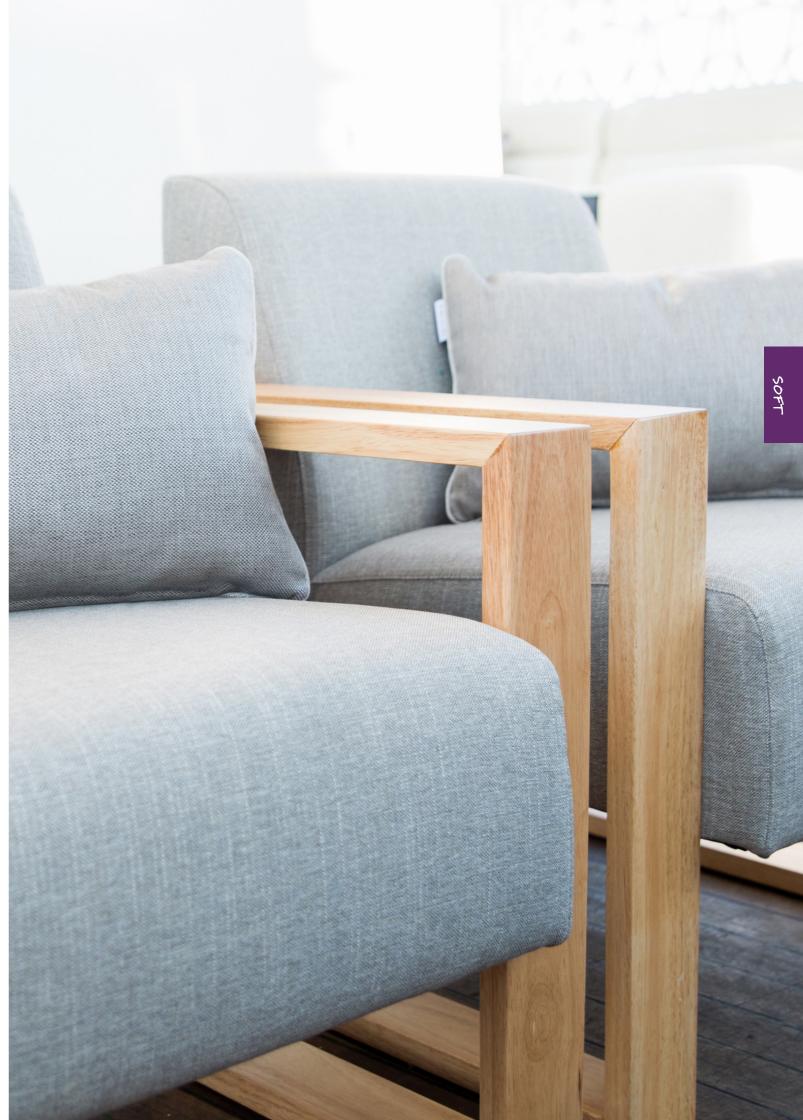

# Malibu

The Australian made Malibu features a unique modern timber frame, and upholstered in your choice of fabric.

## CUSTOMISE YOUR CHAIR

SEAT SIZES – 1 or 2 seater

FINISHES – Natural or dark stained timber base

CHOOSE YOUR FABRIC - See p.84 for fabric suggestions Your choice of any fabric, leather, vinyl, healthcare treated and eco-friendly fabrics

## Malibu Single Seater

Malibu

Two Seater

| Seat Size (mm)    | 540W x 550D        |
|-------------------|--------------------|
| Overall Size (mm) | 720W x 800D x 810H |
| Seat Height (mm)  | 490                |
| Arm Height        | 600                |