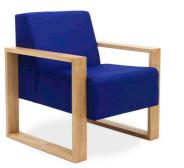

# Malibu

The Australian made Malibu features a unique modern timber frame, and upholstered in your choice of fabric.

MALIBU SINGLE SEATER