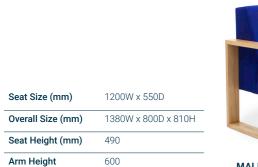

## Malibu Single Seater

Malibu

Two Seater

| Seat Size (mm)    | 540W x 550D        |
|-------------------|--------------------|
| Overall Size (mm) | 720W x 800D x 810H |
| Seat Height (mm)  | 490                |
| Arm Height        | 600                |