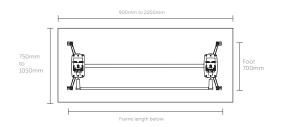

### STANDARD FRAME SIZES ACCOMMODATE WORKSURFACE SIZES

1800w x 900d mm

- White/Silver powdercoat or Chrome posts, frames, rail & pullbars, black castors
  Worksurfaces are
  1500w x 750d mm
- manufactured to the melamine of your choice. 1800w x 750d mm
- Locking Castors

### Total Frame Length AU-FWFLRAIL50 = 800mm AU-FWFLRAIL80 = 1100mm AU-FWFLRAIL110 = 1400mm AU-FWFLRAIL140 = 1700mm