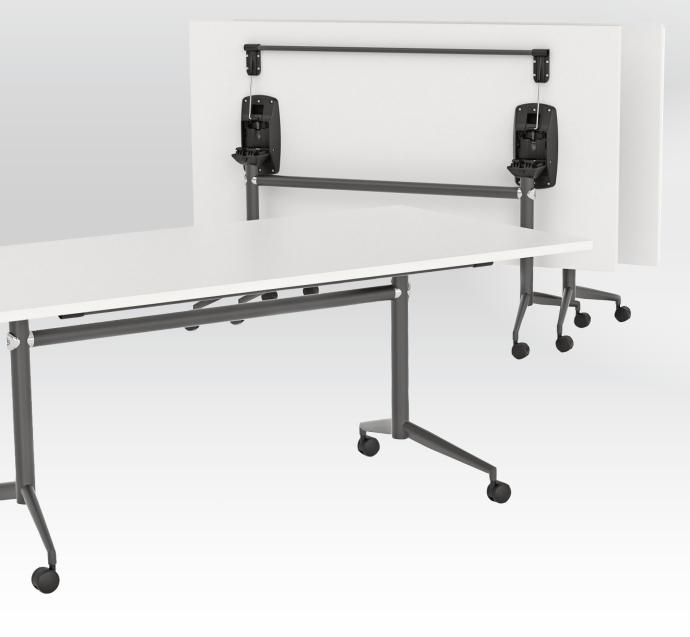

## STANDARD FEATURES

### STANDARD FRAME SIZES ACCOMMODATE WORKSURFACE SIZES

1800w x 900d mm

- White/Silver powdercoat or Chrome posts, frames, rail & pullbars, black castors
  Worksurfaces are
  1500w x 750d mm
- manufactured to the melamine of your choice. 1800w x 750d mm
- Locking Castors