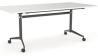

### STANDARD FRAME SIZES ACCOMMODATE WORKSURFACE SIZES

1800w x 900d mm

- White/Silver powdercoat or Chrome posts, frames, rail & pullbars, black castors
  Worksurfaces are
  1500w x 750d mm
- manufactured to the melamine of your choice. 1800w x 750d mm
- Locking Castors

Uni Flip White Powdercoat

Uni Flip Silver Powdercoat

Uni Flip Black Powdercoat

Uni Flip Chrome

White Table Link Locked

White Table Link Unlocked

23

Black Table Link Locked