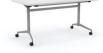

### STANDARD FRAME SIZES ACCOMMODATE WORKSURFACE SIZES

1800w x 900d mm

- White/Silver powdercoat or Chrome posts, frames, rail & pullbars, black castors
  Worksurfaces are
  1500w x 750d mm
- manufactured to the melamine of your choice. 1800w x 750d mm
- Locking Castors

Uni Flip White Powdercoat

Uni Flip Silver Powdercoat

Uni Flip Black Powdercoat

Uni Flip Chrome

White Table Link Locked

White Table Link Unlocked

23

Black Table Link Locked