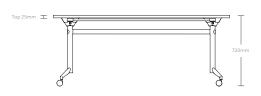

## STANDARD FEATURES

### STANDARD FRAME SIZES ACCOMMODATE WORKSURFACE SIZES

1800w x 900d mm

- White/Silver powdercoat or Chrome posts, frames, rail & pullbars, black castors
  Worksurfaces are
  1500w x 750d mm
- manufactured to the melamine of your choice. 1800w x 750d mm
- Locking Castors