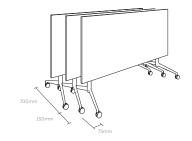

ckly meeting the demand for extra working space for projects.

Conference
• Training
• Meeting
• Catering

# **UNI FLIP TABLES**

## STANDARD FEATURES

### STANDARD FRAME SIZES ACCOMMODATE WORKSURFACE SIZES

1800w x 900d mm

- White/Silver powdercoat or Chrome posts, frames, rail & pullbars, black castors
  Worksurfaces are
  1500w x 750d mm
- manufactured to the melamine of your choice. 1800w x 750d mm
- Locking Castors





Uni Flip White Powdercoat

Uni Flip Silver Powdercoat





Uni Flip Black Powdercoat

Uni Flip Chrome





White Table Link Locked

White Table Link Unlocked



23

Black Table Link Locked

Black Table Link Unlocked

FRAME SIZE



### Total Frame Length AU-FWFLRAIL50 = 800mm AU-FWFLRAIL80 = 1100mm AU-FWFLRAIL110 = 1400mm AU-FWFLRAIL140 = 1700mm

# NESTING DIMENSIONS





OLG