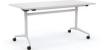

### STANDARD FRAME SIZES ACCOMMODATE WORKSURFACE SIZES

1800w x 900d mm

- White/Silver powdercoat or Chrome posts, frames, rail & pullbars, black castors
  Worksurfaces are
  1500w x 750d mm
- manufactured to the melamine of your choice. 1800w x 750d mm
- Locking Castors

Uni Flip White Powdercoat

Uni Flip Silver Powdercoat

Uni Flip Black Powdercoat

Uni Flip Chrome

White Table Link Locked

White Table Link Unlocked

23

Black Table Link Locked