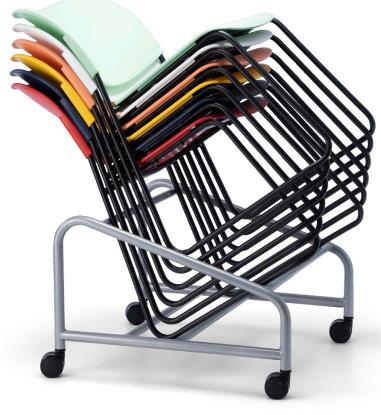

The LUMIA is available with optional upholstered seat pad to co-ordinate with any colour scheme, in addition to providing extra comfort!

LUMIA PP seat version stacks up to 12 high on a floor and 25-30 high on the trolley. The upholstered seat version stacks 12 high on floor and 25 high on trolley.