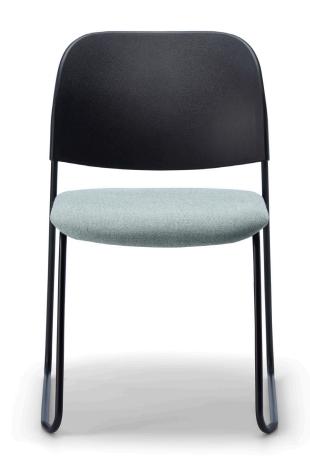

### **LUMIA**

A brilliant, well-engineered, and multipurpose chair - LUMIA is available in a wide range of bold and bright colours. A versatile chair that is not only strong, but also lightweight. Bringing you ease to move around and stack them up.

The LUMIA is available with optional upholstered seat pad to co-ordinate with any colour scheme, in addition to providing extra comfort!

LUMIA PP seat version stacks up to 12 high on a floor and 25-30 high on the trolley. The upholstered seat version stacks 12 high on floor and 25 high on trolley.