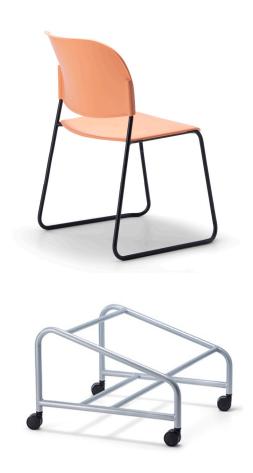

The LUMIA is available with optional upholstered seat pad to co-ordinate with any colour scheme, in addition to providing extra comfort!

LUMIA PP seat version stacks up to 12 high on a floor and 25-30 high on the trolley. The upholstered seat version stacks 12 high on floor and 25 high on trolley.

### **FEATURES**

Stackable
Very Strong, Sled Base Frame
Soft Bumpers Under Seat to Prevent Scratching
140kg Recommended Weight Capacity
5 Year Warranty