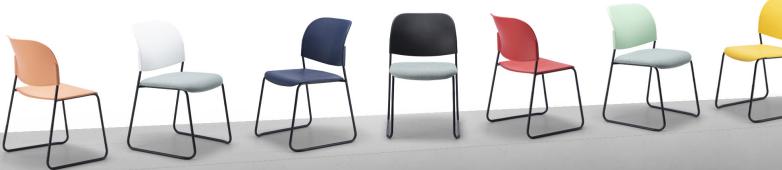

### **LUMIA**

A brilliant, well-engineered, and multipurpose chair - LUMIA is available in a wide range of bold and bright colours. A versatile chair that is not only strong, but also lightweight. Bringing you ease to move around and stack them up.

The LUMIA is available with optional upholstered seat pad to co-ordinate with any colour scheme, in addition to providing extra comfort!

LUMIA PP seat version stacks up to 12 high on a floor and 25-30 high on the trolley. The upholstered seat version stacks 12 high on floor and 25 high on trolley.

#### **FINISH OPTIONS**

7 Shell Colours Unlimited Powder Coat Frame Finish Upholstered to Selection