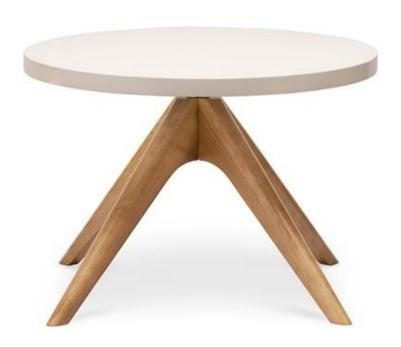

### **DELPHI Coffee Table**

With its beautiful European ash timber legs, the Delphi Coffee Table is a natural complementary extension of the Delphi seating family, great for breakout or reception spaces.

A 600mm diameter white top is standard or you can order the base only and source your own top.

#### **FEATURES**

European Ash Timber Legs Italian Designed & Manufactured Base 600mm Diameter Top 400mm High 10 Year Warranty

#### **DIMENSIONS**

O/A Height: 400mm~ O/A Width: 700mm~ O/A Depth: 700mm~ Top Diameter: 600mm~

#### **FINISHES**

White Top European Ash Timber Legs Oak Stained

Due to constant innovation, Advanta products may be subject to design and specification changes without notice. Copyright © Advanta 2019