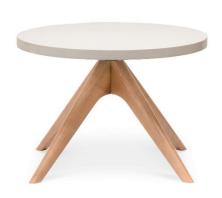

### **DELPHI Coffee Table**

With its beautiful European ash timber legs, the Delphi Coffee Table is a natural complementary extension of the Delphi seating family, great for breakout or reception spaces.

A 600mm diameter white top is standard or you can order the base only and source your own top.

#### **FEATURES**

European Ash Timber Legs Italian Designed & Manufactured Base 600mm Diameter Top 400mm High 10 Year Warranty

#### **DIMENSIONS**

O/A Height: 400mm~ O/A Width: 700mm~ O/A Depth: 700mm~ Top Diameter: 600mm~

#### **FINISHES**

White Top European Ash Timber Legs Oak Stained

Due to constant innovation, Advanta products may be subject to design and specification changes without notice. Copyright © Advanta 2019