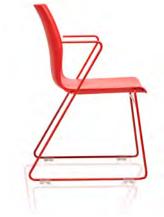

## EVERYONE ENJOYS A LAUGH

UPHOLSTERED SHELL SLED FRAME **A** IN ORANGE

POLYPROPYLENE SHELL SLED FRAME **A** IN RED LAÜGHTER IS THE BEST WORKPLACE MEDICINE

UPHOLSTERED SHELL SLED FRAME **B** IN BLUE

POLYPROPYLENE SHELL SLED FRAME **B** IN WHITE

UPHOLSTERED SHELL SLED FRAME **A** IN CHROME

WOODGRAIN POLYPROPYLENE SHELL 4 LEG FRAME

LAUGHTER RELIEVES PHYSICAL TENSION AND STRESS

POLYPROPYLENE SHELL SLED FRAME **B** IN ORANGE

WOODGRAIN POLYPROPYLENE SHELL SLED FRAME **A** IN BLACK

#### SLED FRAME **A**