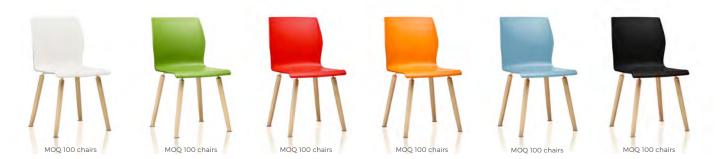

## WOODGRAIN POLYPROPYLENE SHELL

SLED FRAME **A** 

4 LEG FRAME

Woodgrain shell sled base chair also available without armrests (sled frame B). Minimum order quantity 100 chairs