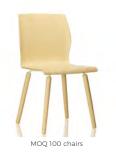

## WOODGRAIN POLYPROPYLENE SHELL

SLED FRAME **A** 

4 LEG FRAME

Woodgrain shell sled base chair also available without armrests (sled frame B). Minimum order quantity 100 chairs