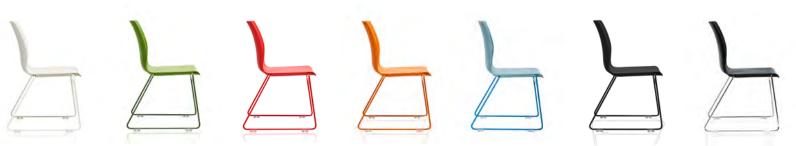

## EVERYONE ENJOYS A LAUGH

UPHOLSTERED SHELL SLED FRAME **A** IN ORANGE

POLYPROPYLENE SHELL SLED FRAME **A** IN RED LAÜGHTER IS THE BEST WORKPLACE MEDICINE

UPHOLSTERED SHELL SLED FRAME **B** IN BLUE

POLYPROPYLENE SHELL SLED FRAME **B** IN WHITE

UPHOLSTERED SHELL SLED FRAME **A** IN CHROME

WOODGRAIN POLYPROPYLENE SHELL 4 LEG FRAME

LAUGHTER RELIEVES PHYSICAL TENSION AND STRESS

POLYPROPYLENE SHELL SLED FRAME **B** IN ORANGE

WOODGRAIN POLYPROPYLENE SHELL SLED FRAME **A** IN BLACK

#### POLYPROPYLENE SHELL

#### SLED FRAME **A**