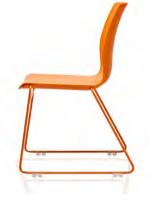

## EVERYONE ENJOYS A LAUGH

UPHOLSTERED SHELL SLED FRAME **A** IN ORANGE

POLYPROPYLENE SHELL SLED FRAME **A** IN RED LAÜGHTER IS THE BEST WORKPLACE MEDICINE

UPHOLSTERED SHELL SLED FRAME **B** IN BLUE

POLYPROPYLENE SHELL SLED FRAME **B** IN WHITE

UPHOLSTERED SHELL SLED FRAME **A** IN CHROME

WOODGRAIN POLYPROPYLENE SHELL 4 LEG FRAME

LAUGHTER RELIEVES PHYSICAL TENSION AND STRESS

POLYPROPYLENE SHELL SLED FRAME **B** IN ORANGE

WOODGRAIN POLYPROPYLENE SHELL SLED FRAME **A** IN BLACK