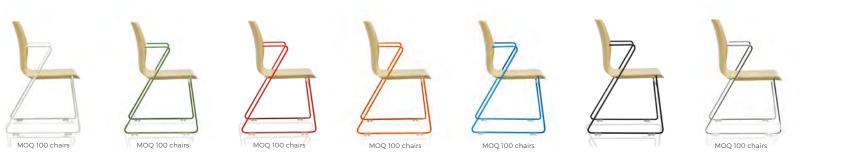

## EVERYONE ENJOYS A LAUGH

UPHOLSTERED SHELL SLED FRAME **A** IN ORANGE

POLYPROPYLENE SHELL SLED FRAME **A** IN RED LAÜGHTER IS THE BEST WORKPLACE MEDICINE

UPHOLSTERED SHELL SLED FRAME **B** IN BLUE

POLYPROPYLENE SHELL SLED FRAME **B** IN WHITE

UPHOLSTERED SHELL SLED FRAME **A** IN CHROME

WOODGRAIN POLYPROPYLENE SHELL 4 LEG FRAME

LAUGHTER RELIEVES PHYSICAL TENSION AND STRESS

POLYPROPYLENE SHELL SLED FRAME **B** IN ORANGE

WOODGRAIN POLYPROPYLENE SHELL SLED FRAME **A** IN BLACK

#### SLED FRAME **A**