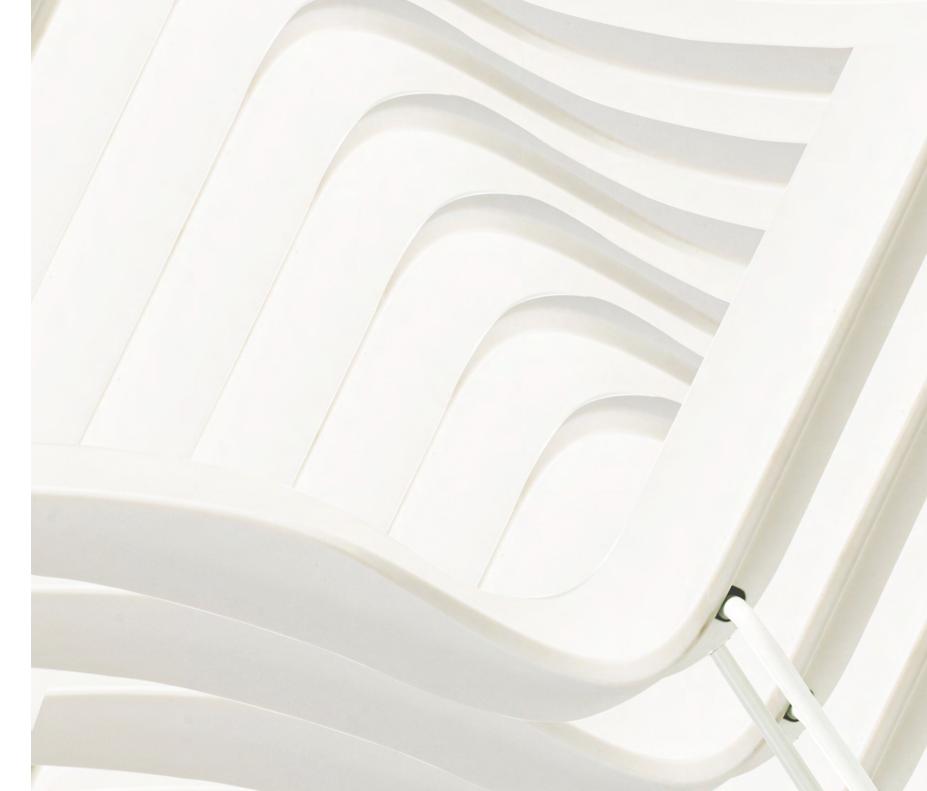

## THE STACK

Having a Laugh reduces mental tension and increases energy, enabling you to stay focussed and accomplish more.

The LAUGH Chair® accomplishes more workspace efficiency through its space saving design and easy storage capabilities.