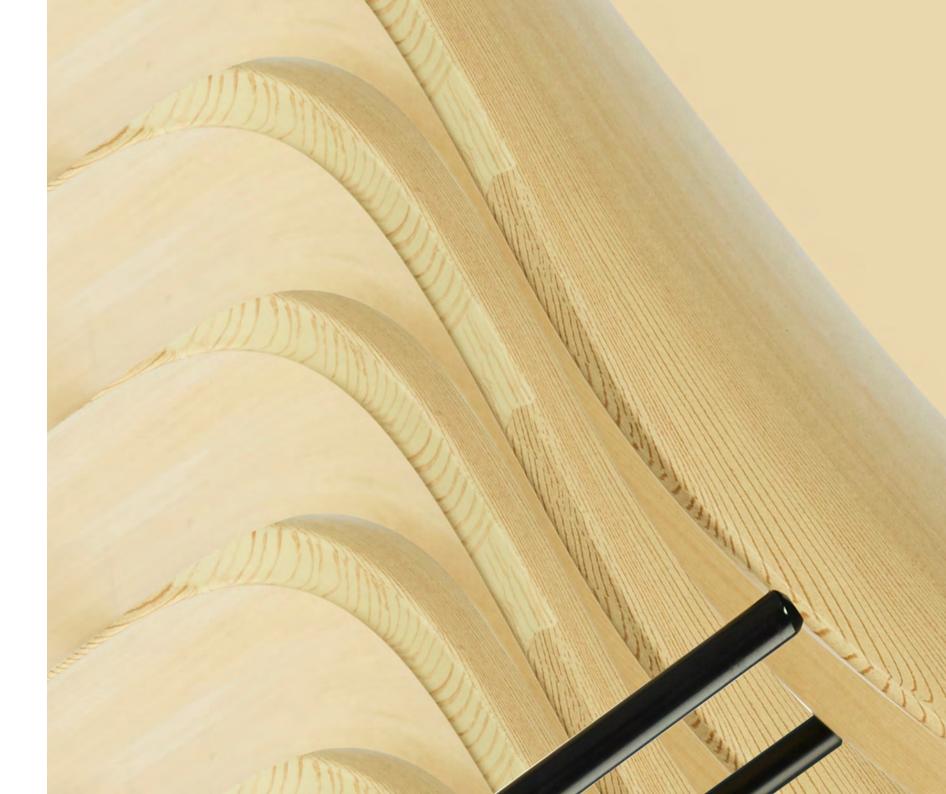

## WOODGRAIN POLYPROPYLENE SHELL

SLED FRAME **A** 

4 LEG FRAME

Woodgrain shell sled base chair also available without armrests (sled frame B). Minimum order quantity 100 chairs

WOODGRAIN FINISH Hydrographic process exceeding adhesion cross-cut testing