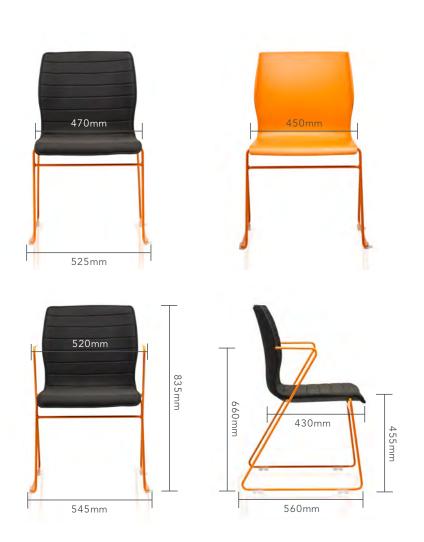

## SPECIFICATIONS

SEAT PAD Optional slimline seat pad

## MATERIALS

LINKING DEVICE Clear, non-marking, easy connect linking foot

SLED FRAME Solid rod steel frame

4 LEG FRAME Solid steel with PP timber coating

SHELL CONSTRUCTION 10% Glass Fiber Reinforced Polypropylene