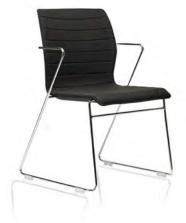

## THE CHAIR

Something that can be enjoyed in any space, the world over. It's contagious, but also universal. Laughter is the most recognised form of universal communication.

Meet The LAUGH Chair®.

## EVERYONE ENJOYS A LAUGH

UPHOLSTERED SHELL SLED FRAME **A** IN ORANGE

POLYPROPYLENE SHELL SLED FRAME **A** IN RED LAÜGHTER IS THE BEST WORKPLACE MEDICINE

UPHOLSTERED SHELL SLED FRAME **B** IN BLUE

POLYPROPYLENE SHELL SLED FRAME **B** IN WHITE