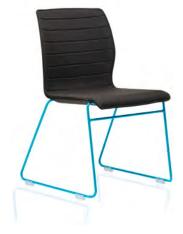

#### UPHOLSTERED SHELL

#### FRAME COLOURS

SLED FRAME **B** 

chrome

4 LEG FRAME

#### FRAME COLOURS

All shell colours are matching to the frame colour, except for the blue shell. The blue shell is a light denim blue in contrast to the rich bright blue frame. Please also note the chrome frame pictured has a black colour shell.