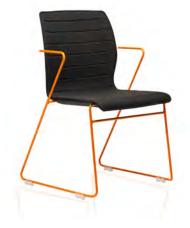

## EVERYONE ENJOYS A LAUGH

UPHOLSTERED SHELL SLED FRAME **A** IN ORANGE

POLYPROPYLENE SHELL SLED FRAME **A** IN RED LAÜGHTER IS THE BEST WORKPLACE MEDICINE

UPHOLSTERED SHELL SLED FRAME **B** IN BLUE

POLYPROPYLENE SHELL SLED FRAME **B** IN WHITE

UPHOLSTERED SHELL SLED FRAME **A** IN CHROME

WOODGRAIN POLYPROPYLENE SHELL 4 LEG FRAME

LAUGHTER RELIEVES PHYSICAL TENSION AND STRESS

POLYPROPYLENE SHELL SLED FRAME **B** IN ORANGE

WOODGRAIN POLYPROPYLENE SHELL SLED FRAME **A** IN BLACK

#### FRAME COLOURS

All shell colours are matching to the frame colour, except for the blue shell. The blue shell is a light denim blue in contrast to the rich bright blue frame. Please also note the chrome frame pictured has a black colour shell.