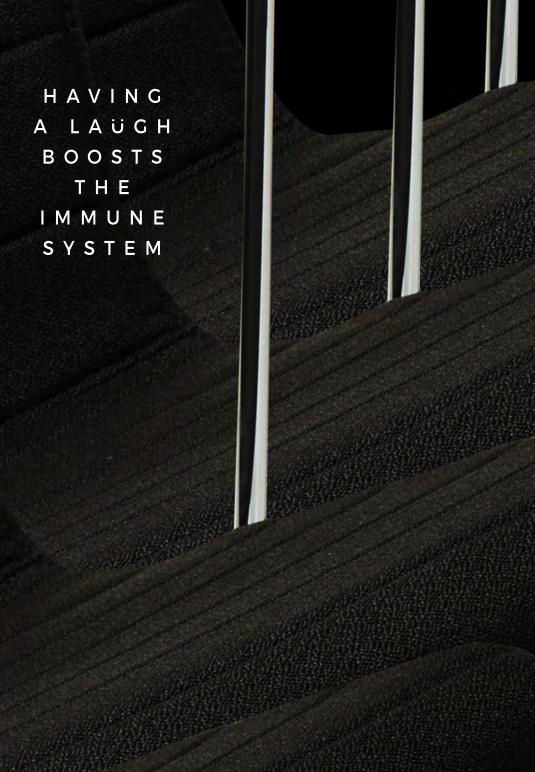

## THE STACK

Having a Laugh reduces mental tension and increases energy, enabling you to stay focussed and accomplish more.

The LAUGH Chair® accomplishes more workspace efficiency through its space saving design and easy storage capabilities.