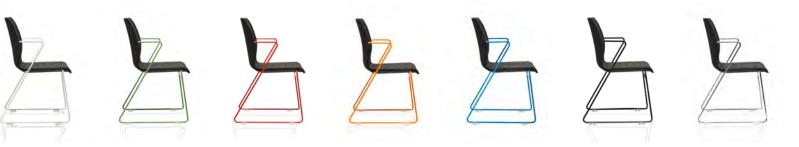

#### FRAME COLOURS

SLED FRAME **B** 

chrome

4 LEG FRAME

#### FRAME COLOURS

All shell colours are matching to the frame colour, except for the blue shell. The blue shell is a light denim blue in contrast to the rich bright blue frame. Please also note the chrome frame pictured has a black colour shell.