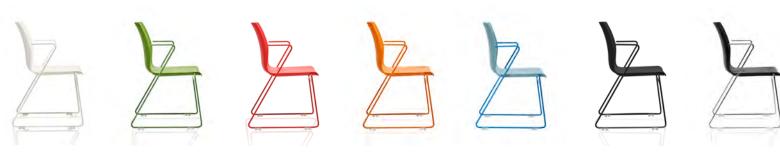

## EVERYONE ENJOYS A LAUGH

UPHOLSTERED SHELL SLED FRAME **A** IN ORANGE

POLYPROPYLENE SHELL SLED FRAME **A** IN RED LAÜGHTER IS THE BEST WORKPLACE MEDICINE

UPHOLSTERED SHELL SLED FRAME **B** IN BLUE

POLYPROPYLENE SHELL SLED FRAME **B** IN WHITE

UPHOLSTERED SHELL SLED FRAME **A** IN CHROME

WOODGRAIN POLYPROPYLENE SHELL 4 LEG FRAME

LAUGHTER RELIEVES PHYSICAL TENSION AND STRESS

POLYPROPYLENE SHELL SLED FRAME **B** IN ORANGE

WOODGRAIN POLYPROPYLENE SHELL SLED FRAME **A** IN BLACK

SLED FRAME **B** 

4 LEG FRAME