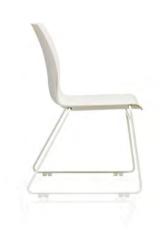

## EVERYONE ENJOYS A LAUGH

UPHOLSTERED SHELL SLED FRAME **A** IN ORANGE

POLYPROPYLENE SHELL SLED FRAME **A** IN RED LAÜGHTER IS THE BEST WORKPLACE MEDICINE

UPHOLSTERED SHELL SLED FRAME **B** IN BLUE

POLYPROPYLENE SHELL SLED FRAME **B** IN WHITE

UPHOLSTERED SHELL SLED FRAME **A** IN CHROME

WOODGRAIN POLYPROPYLENE SHELL 4 LEG FRAME

LAUGHTER RELIEVES PHYSICAL TENSION AND STRESS

POLYPROPYLENE SHELL SLED FRAME **B** IN ORANGE

WOODGRAIN POLYPROPYLENE SHELL SLED FRAME **A** IN BLACK

#### POLYPROPYLENE SHELL

#### SLED FRAME **A**