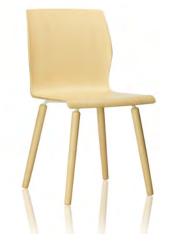

## WOODGRAIN POLYPROPYLENE SHELL

SLED FRAME **A** 

4 LEG FRAME

Woodgrain shell sled base chair also available without armrests (sled frame B). Minimum order quantity 100 chairs