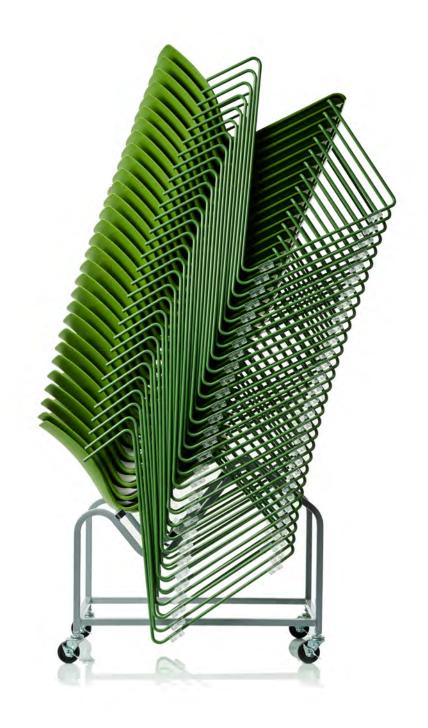

## THE STACK

Having a Laugh reduces mental tension and increases energy, enabling you to stay focussed and accomplish more.

The LAUGH Chair® accomplishes more workspace efficiency through its space saving design and easy storage capabilities.