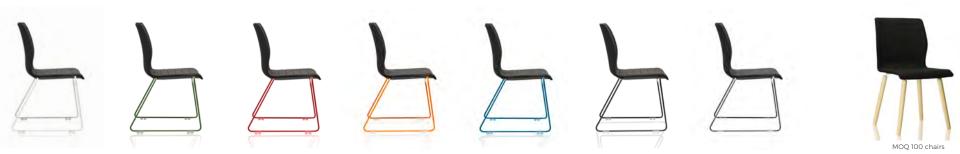

## WOODGRAIN POLYPROPYLENE SHELL

SLED FRAME **A** 

4 LEG FRAME

Woodgrain shell sled base chair also available without armrests (sled frame B). Minimum order quantity 100 chairs

#### POLYPROPYLENE SHELL

#### SLED FRAME **A**