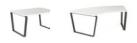

#### Frames

90 x 60 mm legs

Flat foot design - Single desk

H frame design - Double sided desk

Electric height adjustable

Concealed motors in each leg

Height range - 645mm - 1285mm (including 25mm worktop) Adjustment speed - 30mm/s

White or black powdercoat finish

Weight rating 160 kg

#### Worktops

Melamine - 25 mm El grade substrate finished in studio white or new oak with matching 2 mm PVC edge

Scallop cut-out in rear centre 614w x 50d (only available in some sizes) 90° two piece worktop with a join at 1200 mm along the left or right hand side