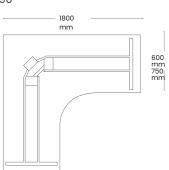

### **Agile+ Specs**

#### Worktops

Melamine - 25 mm El grade substrate finished in studio white or new oak with matching 2 mm PVC edge

Scallop cut-out in rear centre 614w x 50d (only available in some sizes) 90° two piece worktop with a join at 1200 mm along the left or right hand side

90° & 120° worktops include cable ports

#### Workstations 120°