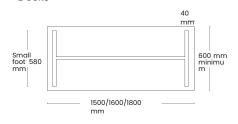

### **Agile+ Specs**

#### Frames

90 x 60 mm legs

Flat foot design - Single desk

H frame design - Double sided desk

Electric height adjustable

Concealed motors in each leg

Height range - 645mm - 1285mm (including 25mm worktop) Adjustment speed - 30mm/s

White or black powdercoat finish

Weight rating 160 kg