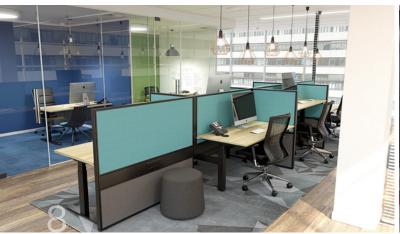

Cable Management

# Tailored power solutions.

Made to order privacy screens and integrated cable management systems let you tailor your office to your needs. Agile+ has been designed with tidy integrated solutions for corner, back to back & single sided layouts delivering a desking system that will work well in a variety of spaces.