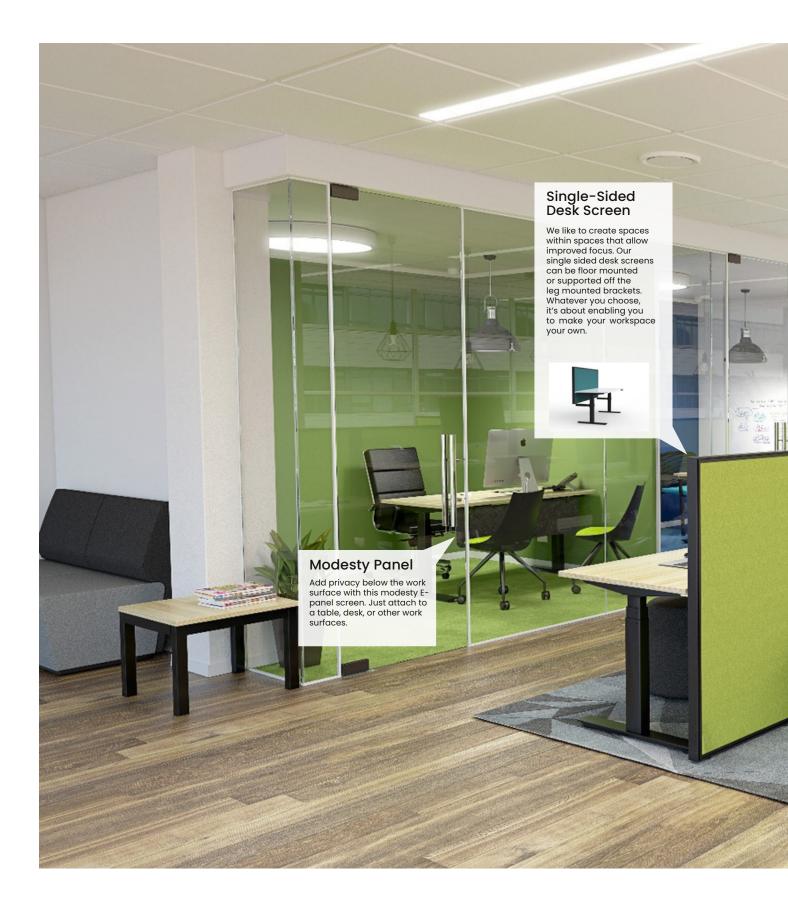

# Design harmony.

Agile+ comes with extra features such as programmable height limiting functionality, and sensitivity adjustment for anticollision safety. It also includes privacy screens & cable management options which integrate tidily with corner, back to back & single desk layouts. Whatever the ups & downs are with your next office fit-out project, you can be assured that Agile+ will provide the solution.

# Make it your space.

Agile+ has been designed to integrate seamlessly with the Studio 50 divider panel system. The 50mm screen profile brings a balanced, quality aesthetic while retaining the functionality & customisation ability that is required for making your space work for you. The screens can be specified in a variety of finishes & acoustic variations to make sure your space performs.