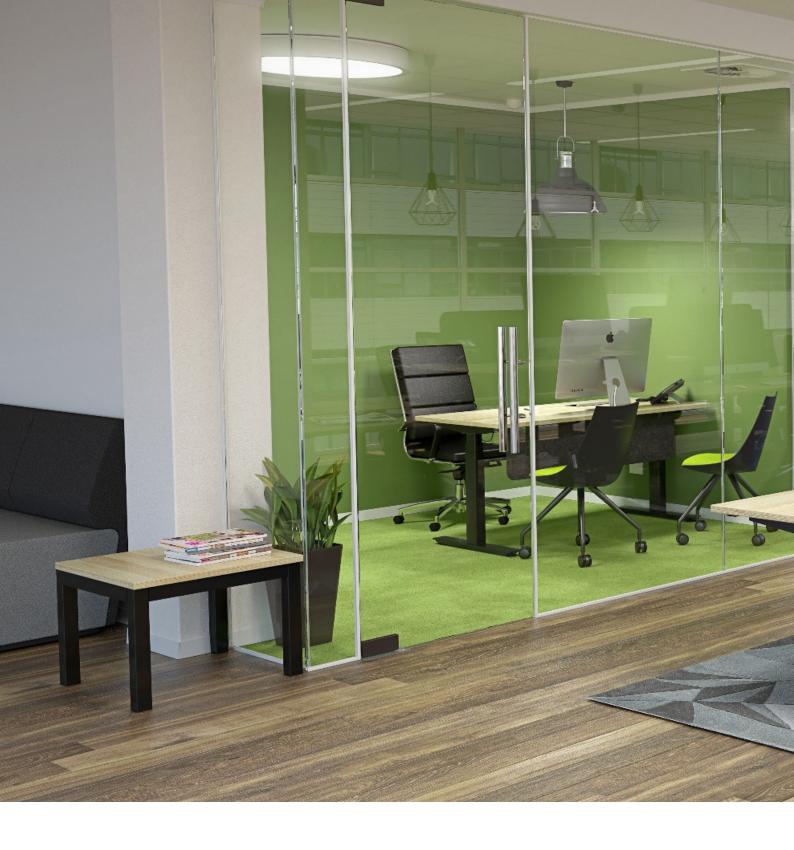

# Design harmony.

Agile+ comes with extra features such as programmable height limiting functionality, and sensitivity adjustment for anticollision safety. It also includes privacy screens & cable management options which integrate tidily with corner, back to back & single desk layouts. Whatever the ups & downs are with your next office fit-out project, you can be assured that Agile+ will provide the solution.

# Agile works everywhere.

Creating a workspace people enjoy coming to every day is easily achieved with Agile+. Stylish New Oak melamine worktops with a true grain embossed finish can be to raised or lowered with the touch of a button thanks to the advanced Agile+ handset which can be programmed to personal preferences depending on working style. The handset also gives safety assurance with the programmable height limiting function which makes sure your worktop does not reach higher than your partition height or lower than your storage.

# Tailored power solutions.

Made to order privacy screens and integrated cable management systems let you tailor your office to your needs. Agile+ has been designed with tidy integrated solutions for corner, back to back & single sided layouts delivering a desking system that will work well in a variety of spaces.