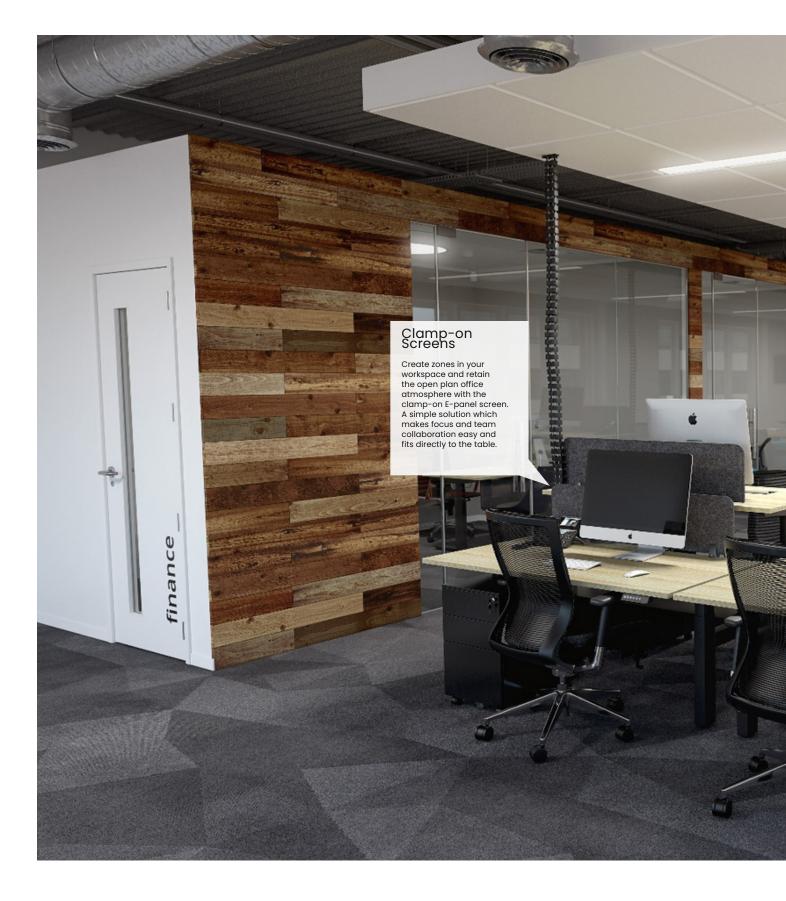

Cable Management
Tailored power solutions.

# Tailored power solutions.

Made to order privacy screens and integrated cable management systems let you tailor your office to your needs. Agile+ has been designed with tidy integrated solutions for corner, back to back & single sided layouts delivering a desking system that will work well in a variety of spaces.