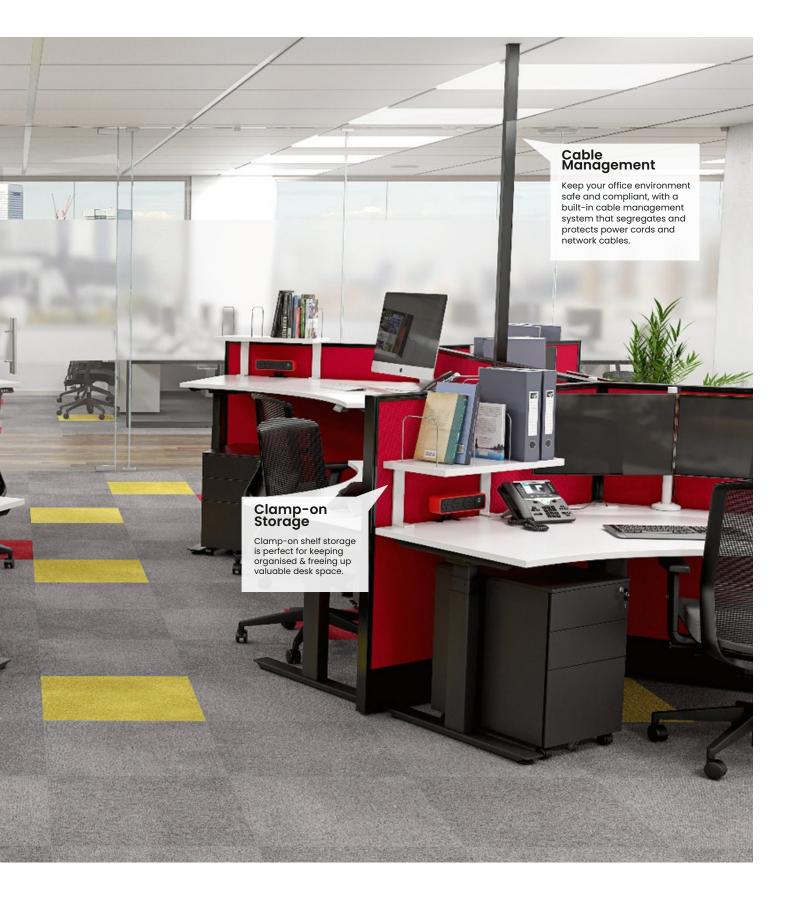

# Workspaces are evolving.

At OLG we understand that every office project has different needs. That's why we are here to help you with a quality range of extra product features that can be easily added to the Agile+ range that will enhance your working environment. Storage solutions to maximise desk working space, power ports that are easy to access to power devices in today's modern environment. We offer storage solutions to maximise desk working space and power ports that are easily accessible. We have seen how work places have evolved and have catered for your every need.

Cable Management

# Tailored power solutions.

Made to order privacy screens and integrated cable management systems let you tailor your office to your needs. Agile+ has been designed with tidy integrated solutions for corner, back to back & single sided layouts delivering a desking system that will work well in a variety of spaces.