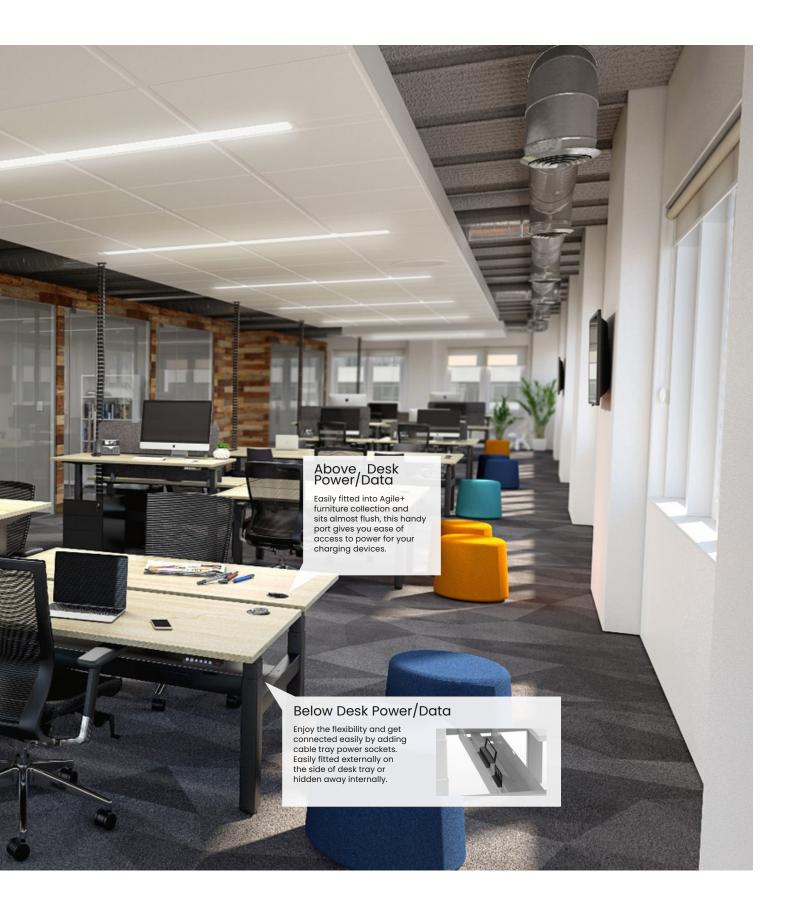

# Workspaces are evolving.

At OLG we understand that every office project has different needs. That's why we are here to help you with a quality range of extra product features that can be easily added to the Agile+ range that will enhance your working environment. Storage solutions to maximise desk working space, power ports that are easy to access to power devices in today's modern environment. We offer storage solutions to maximise desk working space and power ports that are easily accessible. We have seen how work places have evolved and have catered for your every need.

#### Power & Data

Inside the 50mm screen, or inside the integrated tray system.