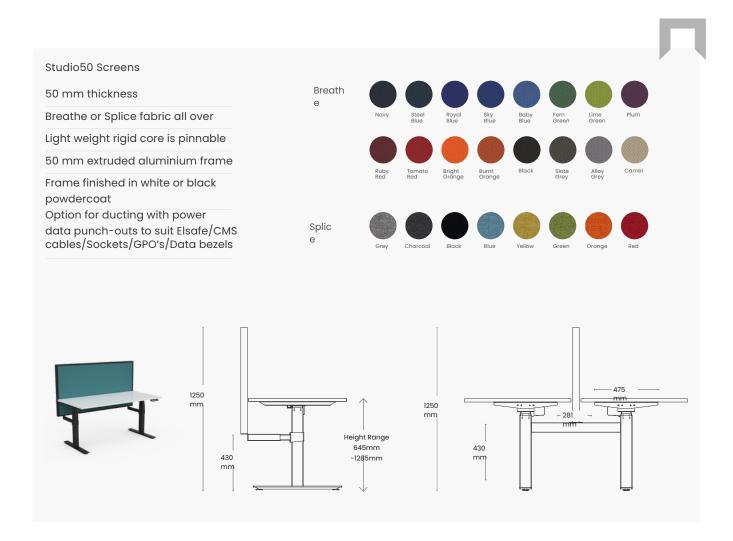

# Make it your space.

Agile+ has been designed to integrate seamlessly with the Studio 50 divider panel system. The 50mm screen profile brings a balanced, quality aesthetic while retaining the functionality & customisation ability that is required for making your space work for you. The screens can be specified in a variety of finishes & acoustic variations to make sure your space performs.

#### Frames

90 x 60 mm legs

Flat foot design - Single desk

H frame design - Double sided desk

Electric height adjustable

Concealed motors in each leg

Height range - 645mm - 1285mm (including 25mm worktop) Adjustment speed - 30mm/s

White or black powdercoat finish

Weight rating 160 kg