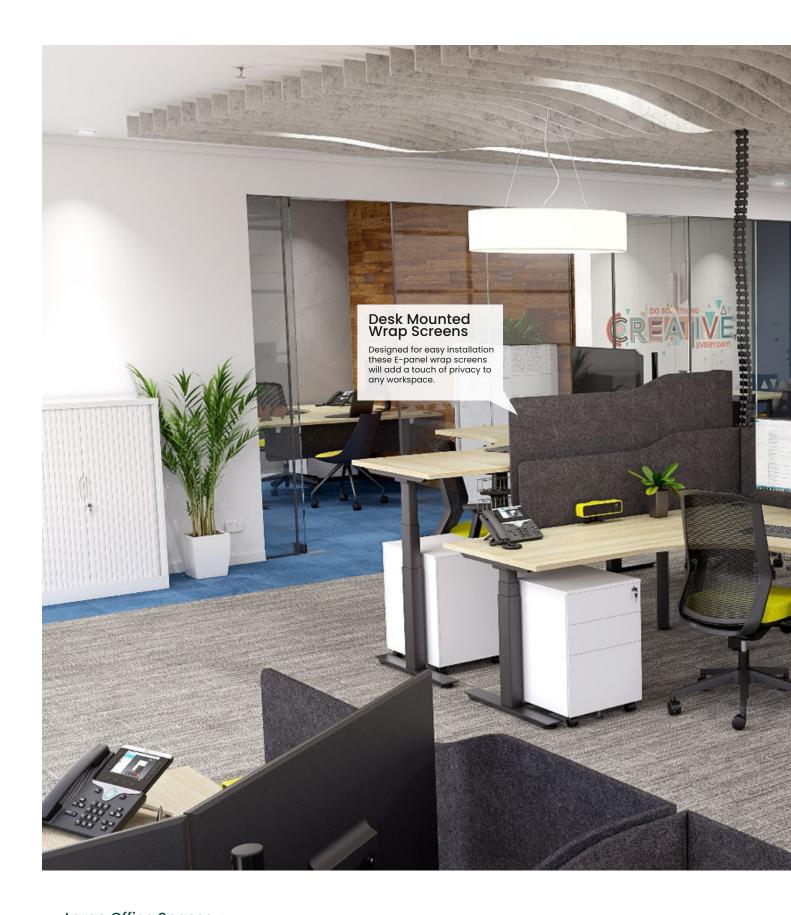

# Design harmony.

Agile+ comes with extra features such as programmable height limiting functionality, and sensitivity adjustment for anticollision safety. It also includes privacy screens & cable management options which integrate tidily with corner, back to back & single desk layouts. Whatever the ups & downs are with your next office fit-out project, you can be assured that Agile+ will provide the solution.

# Tailored power solutions.

Made to order privacy screens and integrated cable management systems let you tailor your office to your needs. Agile+ has been designed with tidy integrated solutions for corner, back to back & single sided layouts delivering a desking system that will work well in a variety of spaces.