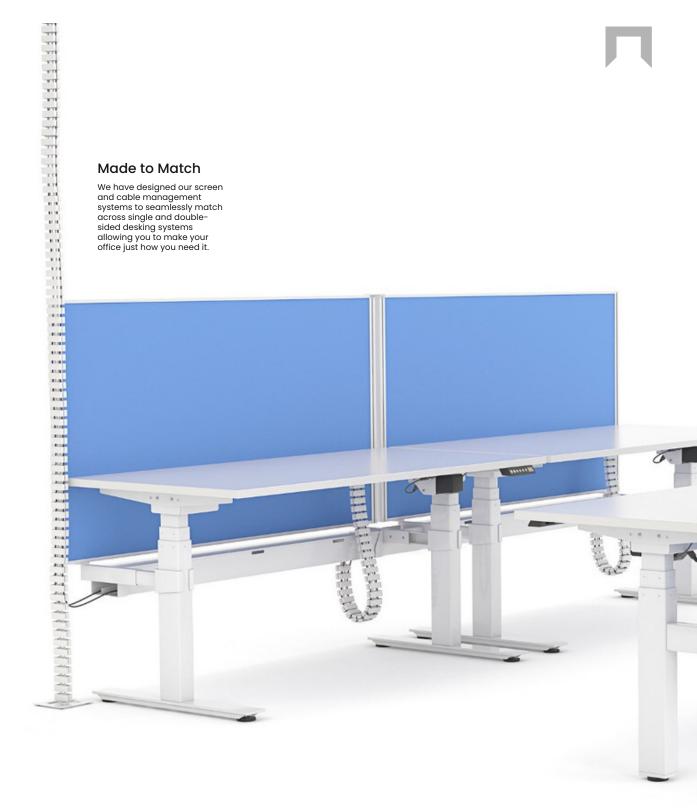

# Design harmony.

Agile+ comes with extra features such as programmable height limiting functionality, and sensitivity adjustment for anticollision safety. It also includes privacy screens & cable management options which integrate tidily with corner, back to back & single desk layouts. Whatever the ups & downs are with your next office fit-out project, you can be assured that Agile+ will provide the solution.

# Tailored power solutions.

Made to order privacy screens and integrated cable management systems let you tailor your office to your needs. Agile+ has been designed with tidy integrated solutions for corner, back to back & single sided layouts delivering a desking system that will work well in a variety of spaces.