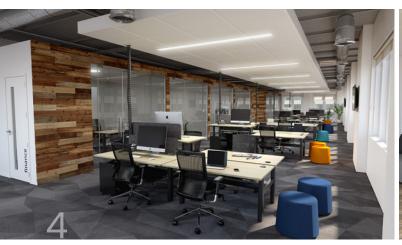

# Workspaces are evolving.

At OLG we understand that every office project has different needs. That's why we are here to help you with a quality range of extra product features that can be easily added to the Agile+ range that will enhance your working environment. Storage solutions to maximise desk working space, power ports that are easy to access to power devices in today's modern environment. We offer storage solutions to maximise desk working space and power ports that are easily accessible. We have seen how work places have evolved and have catered for your every need.

Large Office Spaces

# Agile works everywhere.

Creating a workspace people enjoy coming to every day is easily achieved with Agile+. Stylish New Oak melamine worktops with a true grain embossed finish can be to raised or lowered with the touch of a button thanks to the advanced Agile+ handset which can be programmed to personal preferences depending on working style. The handset also gives safety assurance with the programmable height limiting function which makes sure your worktop does not reach higher than your partition height or lower than your storage.