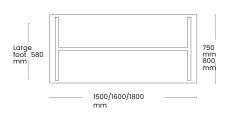

### **Agile+ Specs**

#### Frames

90 x 60 mm legs

Flat foot design - Single desk

H frame design - Double sided desk

Electric height adjustable

Concealed motors in each leg

Height range - 645mm - 1285mm (including 25mm worktop) Adjustment speed - 30mm/s

White or black powdercoat finish

Weight rating 160 kg