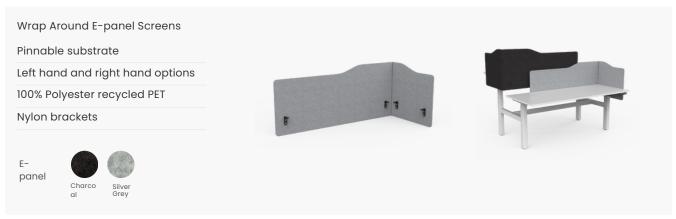

# Tailored power solutions.

Made to order privacy screens and integrated cable management systems let you tailor your office to your needs. Agile+ has been designed with tidy integrated solutions for corner, back to back & single sided layouts delivering a desking system that will work well in a variety of spaces.