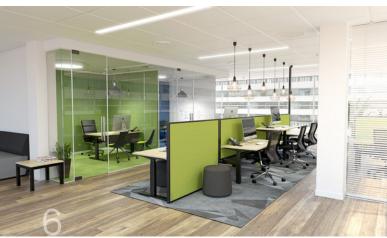

# Design harmony.

Agile+ comes with extra features such as programmable height limiting functionality, and sensitivity adjustment for anticollision safety. It also includes privacy screens & cable management options which integrate tidily with corner, back to back & single desk layouts. Whatever the ups & downs are with your next office fit-out project, you can be assured that Agile+ will provide the solution.

# Make it your space.

Agile+ has been designed to integrate seamlessly with the Studio 50 divider panel system. The 50mm screen profile brings a balanced, quality aesthetic while retaining the functionality & customisation ability that is required for making your space work for you. The screens can be specified in a variety of finishes & acoustic variations to make sure your space performs.

# Have it your way.

Create the desired office environment through a perfect blend of creating personal space & combining that with functionality and safety. OLG make it easy to add colour through a wide range of textiles that will contribute a sense of balance to your office refit project. Talk to our team of experts about the full range of additional products that can be added to the Agile+ range.