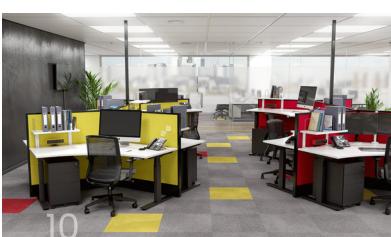

Large Office Spaces

# Agile works everywhere.

Creating a workspace people enjoy coming to every day is easily achieved with Agile+. Stylish New Oak melamine worktops with a true grain embossed finish can be to raised or lowered with the touch of a button thanks to the advanced Agile+ handset which can be programmed to personal preferences depending on working style. The handset also gives safety assurance with the programmable height limiting function which makes sure your worktop does not reach higher than your partition height or lower than your storage.