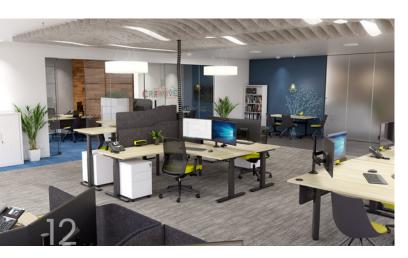

Open Plan Office Spaces

# Workspaces are evolving.

At OLG we understand that every office project has different needs. That's why we are here to help you with a quality range of extra product features that can be easily added to the Agile+ range that will enhance your working environment. Storage solutions to maximise desk working space, power ports that are easy to access to power devices in today's modern environment. We offer storage solutions to maximise desk working space and power ports that are easily accessible. We have seen how work places have evolved and have catered for your every need.