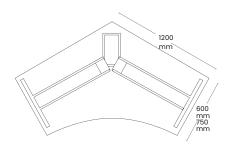

#### Worktops

Melamine - 25 mm El grade substrate finished in studio white or new oak with matching 2 mm PVC edge

Scallop cut-out in rear centre 614w x 50d (only available in some sizes) 90° two piece worktop with a join at 1200 mm along the left or right hand side

90° & 120° worktops include cable ports

#### Workstations 90°

#### Workstations 120°