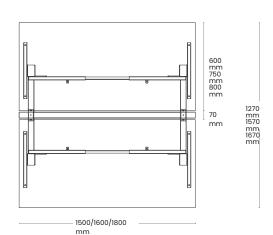

### **Agile+ Specs**

#### Frames

90 x 60 mm legs

Flat foot design - Single desk

H frame design - Double sided desk

Electric height adjustable

Concealed motors in each leg

Height range - 645mm - 1285mm (including 25mm worktop) Adjustment speed - 30mm/s

White or black powdercoat finish

Weight rating 160 kg

#### Double Sided Desks