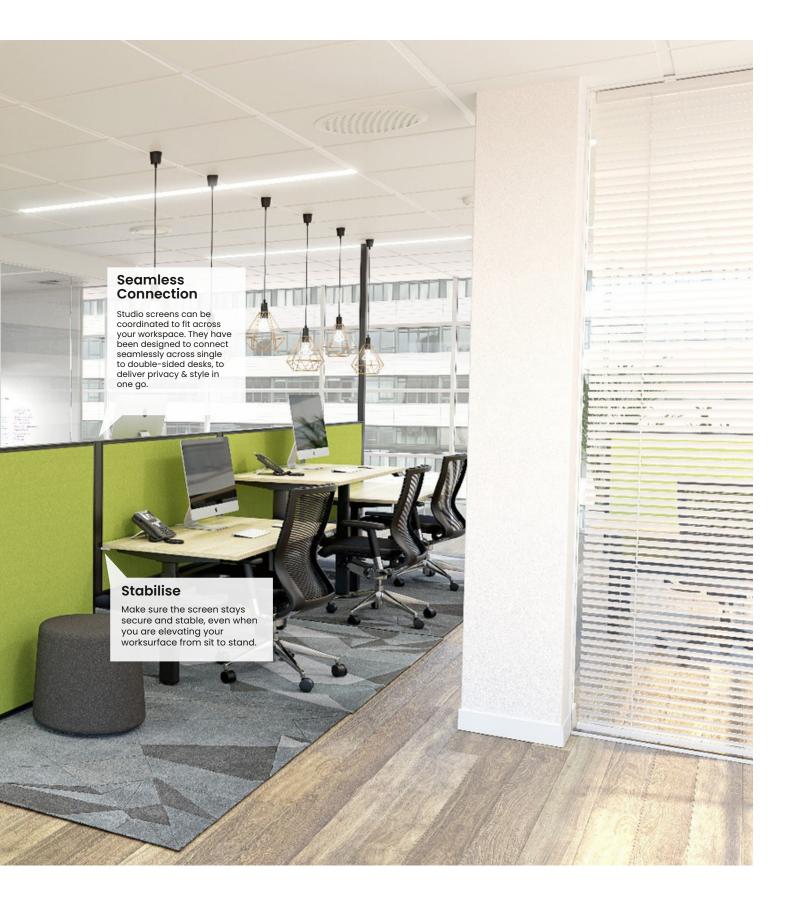

# Design harmony.

Agile+ comes with extra features such as programmable height limiting functionality, and sensitivity adjustment for anticollision safety. It also includes privacy screens & cable management options which integrate tidily with corner, back to back & single desk layouts. Whatever the ups & downs are with your next office fit-out project, you can be assured that Agile+ will provide the solution.

# Make it your space.

Agile+ has been designed to integrate seamlessly with the Studio 50 divider panel system. The 50mm screen profile brings a balanced, quality aesthetic while retaining the functionality & customisation ability that is required for making your space work for you. The screens can be specified in a variety of finishes & acoustic variations to make sure your space performs.