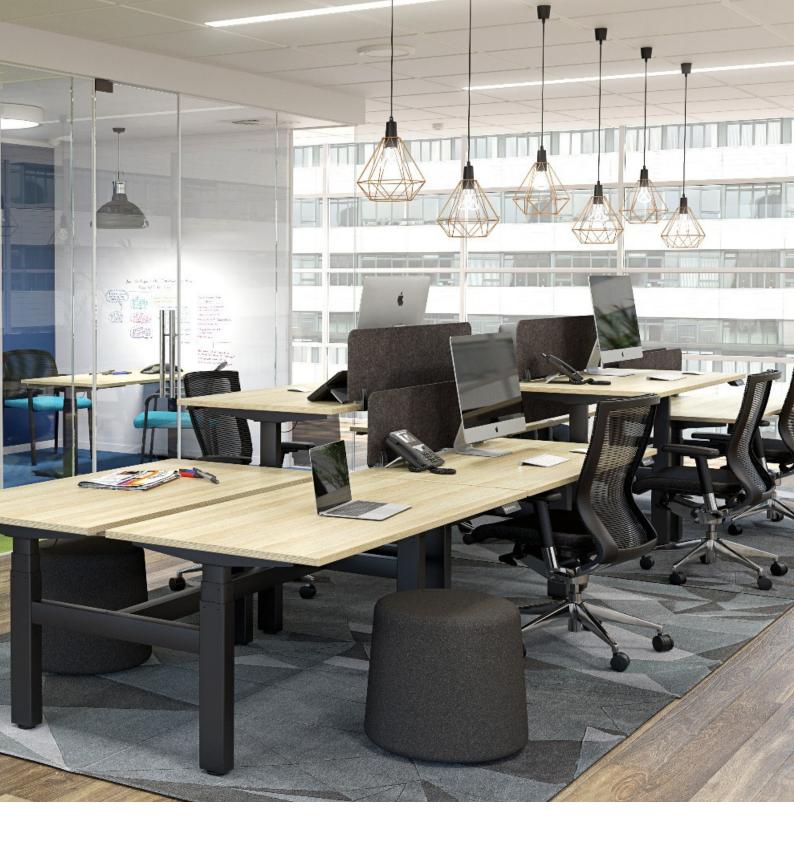

### More power to you.

Get a lot more with Agile+, designed to inspire a more collaborative working office environment, that shapes what we do and the way we do it, every day.

We understand the desk is your work

arena,

where you create, think, produce and prepared to always deliver on the task

at

hand. Whether it's standing up or sitting down, the flexibility and power of Agile+ delivers to modern working conditions through more power & more

functionality that creates the right space that inspires you to do your best. We believe it's about giving people a choice to change their work environment at the push of a button. Smooth, fluid & fast movement controlled through a twin/ triple motor, delivering maximum structural integrity with a 160kg weight capacity.

# Design harmony.

Agile+ comes with extra features such as programmable height limiting functionality, and sensitivity adjustment for anticollision safety. It also includes privacy screens & cable management options which integrate tidily with corner, back to back & single desk layouts. Whatever the ups & downs are with your next office fit-out project, you can be assured that Agile+ will provide the solution.