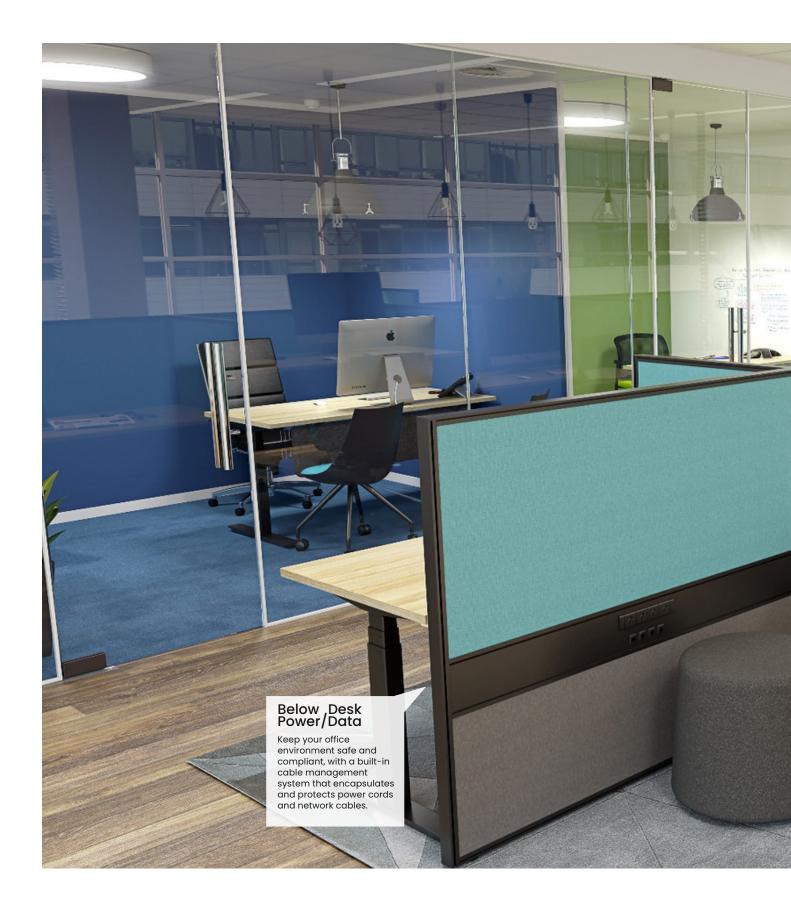

Cable Management

# Tailored power solutions.

Made to order privacy screens and integrated cable management systems let you tailor your office to your needs. Agile+ has been designed with tidy integrated solutions for corner, back to back & single sided layouts delivering a desking system that will work well in a variety of spaces.

#### Power & Data

Inside the 50mm screen, or inside the integrated tray system.