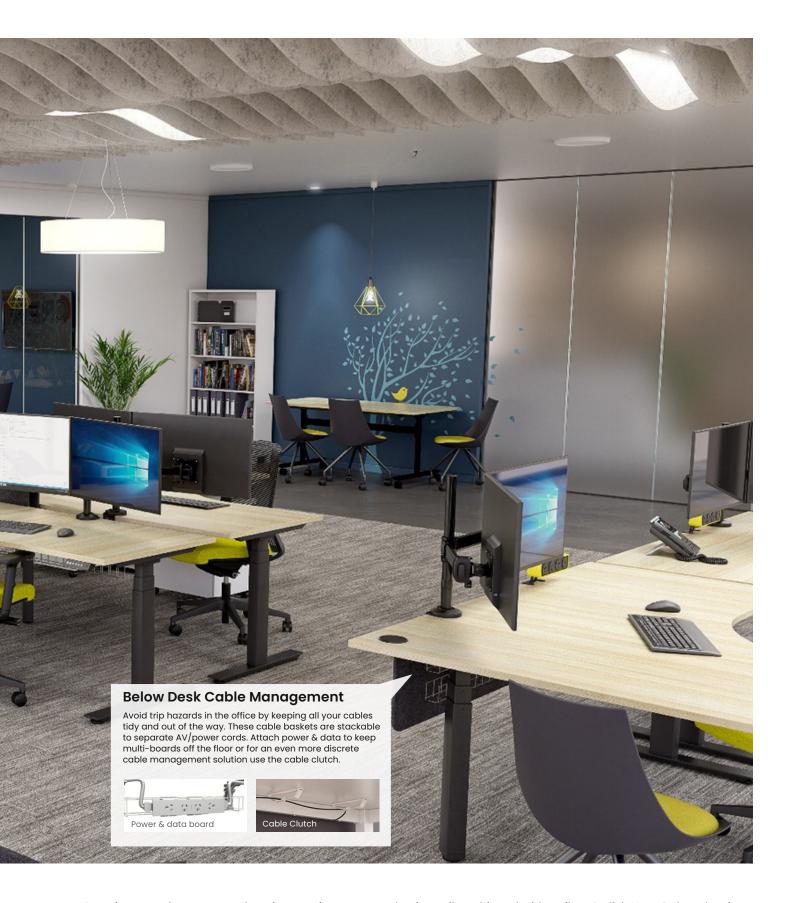

# Workspaces are evolving.

At OLG we understand that every office project has different needs. That's why we are here to help you with a quality range of extra product features that can be easily added to the Agile+ range that will enhance your working environment. Storage solutions to maximise desk working space, power ports that are easy to access to power devices in today's modern environment. We offer storage solutions to maximise desk working space and power ports that are easily accessible. We have seen how work places have evolved and have catered for your every need.

# Tailored power solutions.

Made to order privacy screens and integrated cable management systems let you tailor your office to your needs. Agile+ has been designed with tidy integrated solutions for corner, back to back & single sided layouts delivering a desking system that will work well in a variety of spaces.