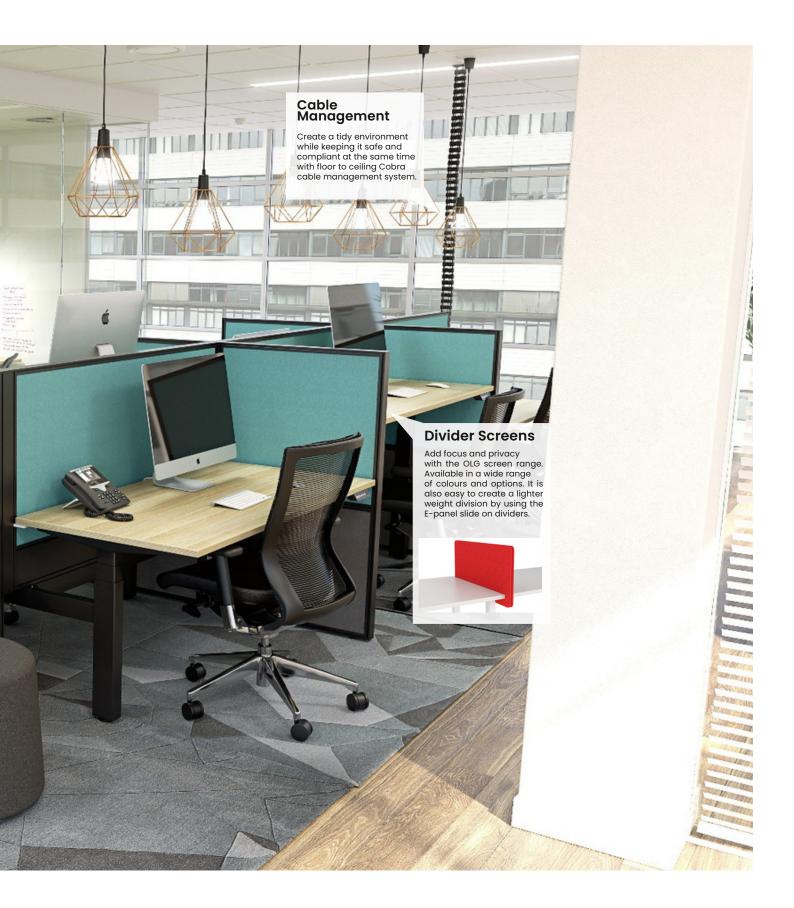

# Design harmony.

Agile+ comes with extra features such as programmable height limiting functionality, and sensitivity adjustment for anticollision safety. It also includes privacy screens & cable management options which integrate tidily with corner, back to back & single desk layouts. Whatever the ups & downs are with your next office fit-out project, you can be assured that Agile+ will provide the solution.

# Make it your space.

Agile+ has been designed to integrate seamlessly with the Studio 50 divider panel system. The 50mm screen profile brings a balanced, quality aesthetic while retaining the functionality & customisation ability that is required for making your space work for you. The screens can be specified in a variety of finishes & acoustic variations to make sure your space performs.

# Tailored power solutions.

Made to order privacy screens and integrated cable management systems let you tailor your office to your needs. Agile+ has been designed with tidy integrated solutions for corner, back to back & single sided layouts delivering a desking system that will work well in a variety of spaces.