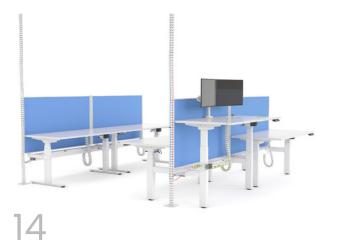

Cable Management

# Tailored power solutions.

Made to order privacy screens and integrated cable management systems let you tailor your office to your needs. Agile+ has been designed with tidy integrated solutions for corner, back to back & single sided layouts delivering a desking system that will work well in a variety of spaces.