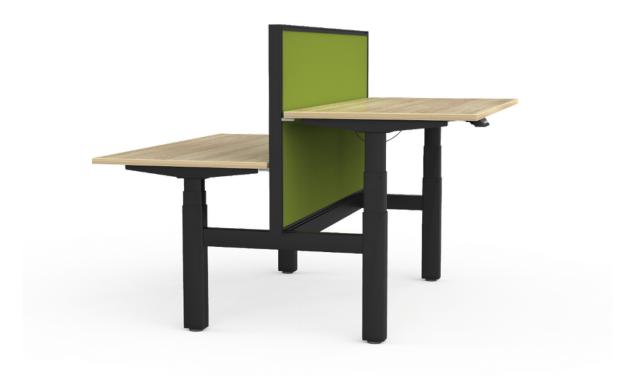

# Design harmony.

Agile+ comes with extra features such as programmable height limiting functionality, and sensitivity adjustment for anticollision safety. It also includes privacy screens & cable management options which integrate tidily with corner, back to back & single desk layouts. Whatever the ups & downs are with your next office fit-out project, you can be assured that Agile+ will provide the solution.

#### Frames

90 x 60 mm legs

Flat foot design - Single desk

H frame design - Double sided desk

Electric height adjustable

Concealed motors in each leg

Height range - 645mm - 1285mm (including 25mm worktop) Adjustment speed - 30mm/s

White or black powdercoat finish

Weight rating 160 kg