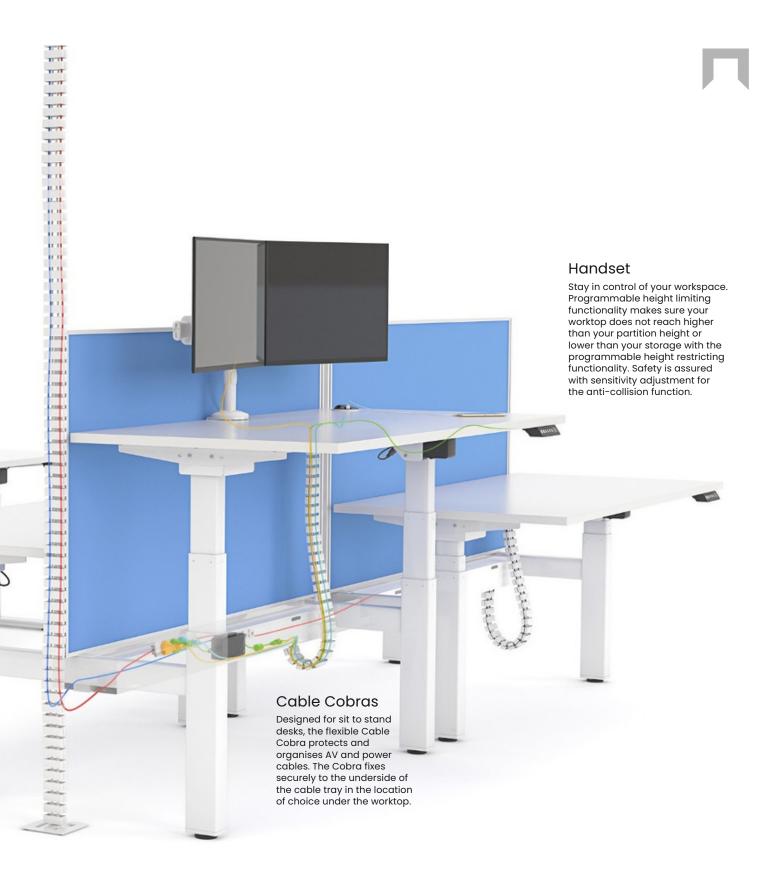

# Agile works everywhere.

Creating a workspace people enjoy coming to every day is easily achieved with Agile+. Stylish New Oak melamine worktops with a true grain embossed finish can be to raised or lowered with the touch of a button thanks to the advanced Agile+ handset which can be programmed to personal preferences depending on working style. The handset also gives safety assurance with the programmable height limiting function which makes sure your worktop does not reach higher than your partition height or lower than your storage.

#### Features

Handset - Set max/min heights

Handset - Digital readout Anti-

collision control