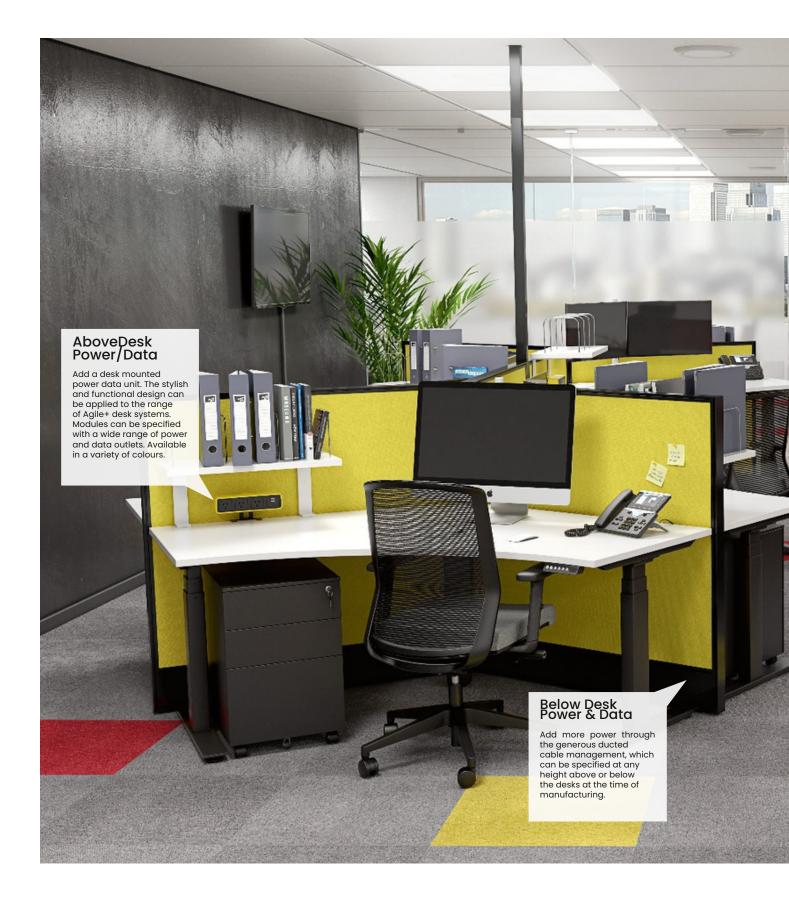

# Workspaces are evolving.

At OLG we understand that every office project has different needs. That's why we are here to help you with a quality range of extra product features that can be easily added to the Agile+ range that will enhance your working environment. Storage solutions to maximise desk working space, power ports that are easy to access to power devices in today's modern environment. We offer storage solutions to maximise desk working space and power ports that are easily accessible. We have seen how work places have evolved and have catered for your every need.

#### Power & Data

Inside the 50mm screen, or inside the integrated tray system.

#### Features

Handset - Set max/min heights

Handset - Digital readout Anti-

collision control