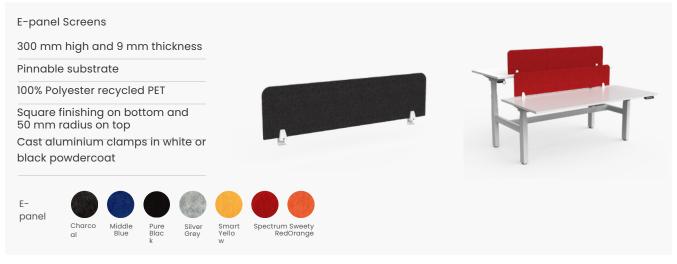

# Tailored power solutions.

Made to order privacy screens and integrated cable management systems let you tailor your office to your needs. Agile+ has been designed with tidy integrated solutions for corner, back to back & single sided layouts delivering a desking system that will work well in a variety of spaces.