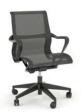

#### **Standard Features**

Simple mechanism with lockable tilting function

Full mesh, one-piece back and seat in grey (alloy base) or black (nylon base)

Wire control for up and down adjustment

Tension adjustment for chair reclining

Contoured removable armrests

Suitable for task, executive conference or boardroom seating

#### **Scroll Options**

Scroll Grey - Alloy Base