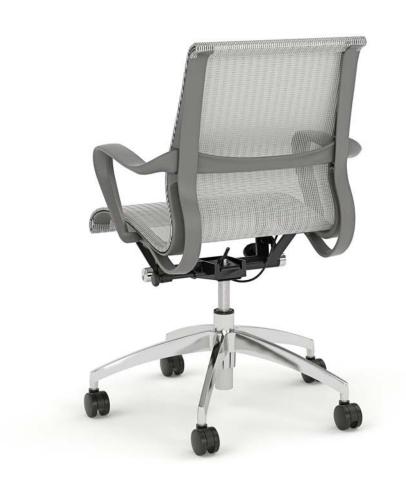

#### **Standard Features**

Simple mechanism with lockable tilting function

Full mesh, one-piece back and seat in grey (alloy base) or black (nylon base)

Wire control for up and down adjustment

Tension adjustment for chair reclining

Contoured removable armrests

Suitable for task, executive conference or boardroom seating

#### **Dimensions**

Seat Height 440 - 560 mm

Seat Width 485 mm

Seat Depth 430 mm

Overall Height 865 - 965 mm