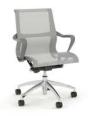

#### **Standard Features**

Simple mechanism with lockable tilting function

Full mesh, one-piece back and seat in grey (alloy base) or black (nylon base)

Wire control for up and down adjustment

Tension adjustment for chair reclining

Contoured removable armrests

Suitable for task, executive conference or boardroom seating

#### **Scroll Options**

Scroll Grey - Alloy Base