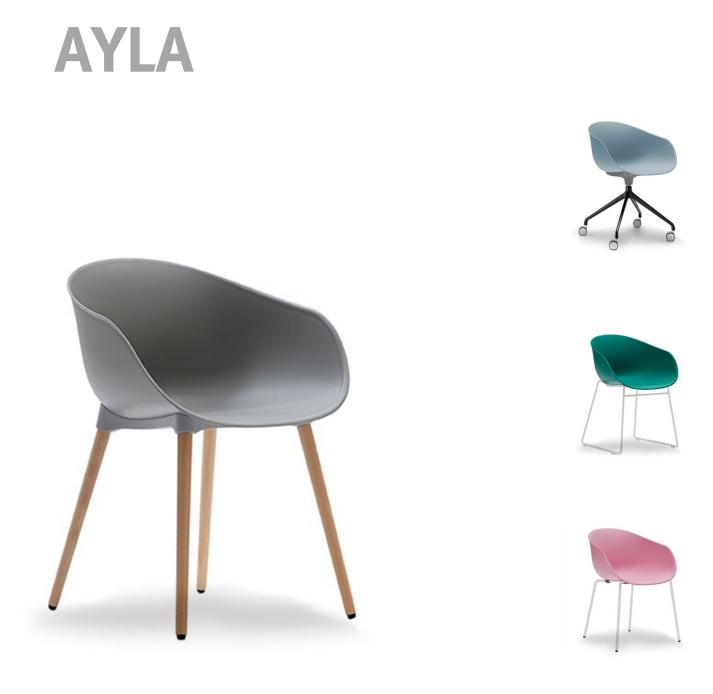

# AYLA

A beautiful design with continuous free flowing curves, Ayla is as versatile as it is elegant with a great range of six pastel shell colours to choose from and a collection of bases including timber or steel four leg, steel sled, and aluminium swivel on castors.

Ayla is easy to clean, with smooth surfaces that are specially designed to inhibit the build-up of any unwanted grime or germs. The one piece seat shell flexes gently for added comfort and an optional fixed seat pad can be upholstered in your specified fabric or leather.

## OPTIONS

Sled Base Steel 4 Leg Base Swivel Base Timber 4 Leg Base Upholstered Seat Pad

## **FINISH OPTIONS**

6 Shell Colours Upholstered to selection

Due to constant innovation, Advanta products may be subject to design and specification changes without notice. Copyright © Advanta 2019