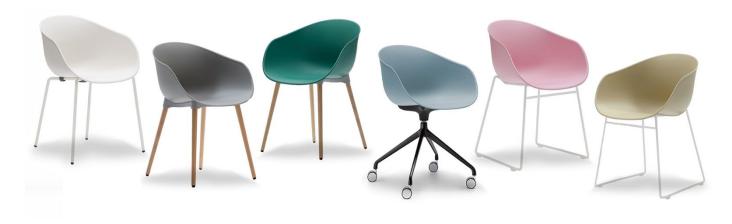

## OPTIONS

Sled Base Steel 4 Leg Base Swivel Base Timber 4 Leg Base Upholstered Seat Pad

## **FINISH OPTIONS**

6 Shell Colours Upholstered to selection

Due to constant innovation, Advanta products may be subject to design and specification changes without notice. Copyright © Advanta 2019